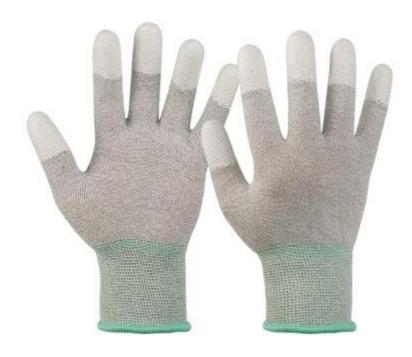

## **ESD Top Fit Gloves**

P/N: TE-703-S/M/L/XL

ESD top fit gloves are made of dust free nylon fabric knitted with nylon and carbon filament yarns coated with Polyurethane on palm and fingers. They are seamless, elastic and provides non-slip surface.

These conductive gloves offer superior conductivity of 10<sup>6</sup> to 10<sup>8</sup> ohm.

Material: nylon and carbon filament yarns

## Specification:

ESD top/palm fit gloves are suitable for class 1000 to10,000 clean room environment. Material is washable and gloves can be reuse.

Resistance between 10<sup>6</sup> to 10<sup>8</sup> ohm

| Material:           | nylon and carbon filament yarns                |
|---------------------|------------------------------------------------|
| Surface Resistance: | between 10 <sup>6</sup> to 10 <sup>8</sup> ohm |
| Size:               | S,M,L,XL                                       |
| Package:            | 10pairs/bag, 50bags/ctn                        |