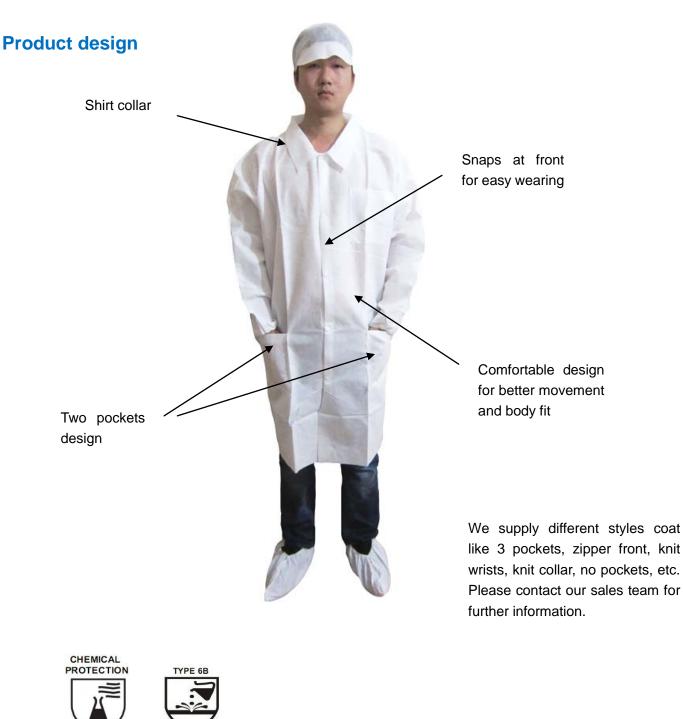

# **Basic Specifications**

- Item code:
- Material:
- Colors available:
- Size available:
- Style and design:
- Regular Pack:

#XYPBVC07

- Tyvek alternative microporous film 65gsm
- White
- size S-2XL
- With single collar, elastic cuffs, two pockets at bottom, 4 snaps at front Other style and design are available
- Packing: 1pc/one inner polybag+one outer polybag with printed sticker+one safety sheet, 30pcs/ctn

# **Description of Product**

Tyvek alt microporous film lab coat/visitor coat are made from breathable, non-toxic, comfortable, anti-bacterial and soft microporous film material which is commonly used in many working areas. The special design of this coat is guaranteed to offer protection without compromising comfort. It's with optimized body fit and increased range of movement.